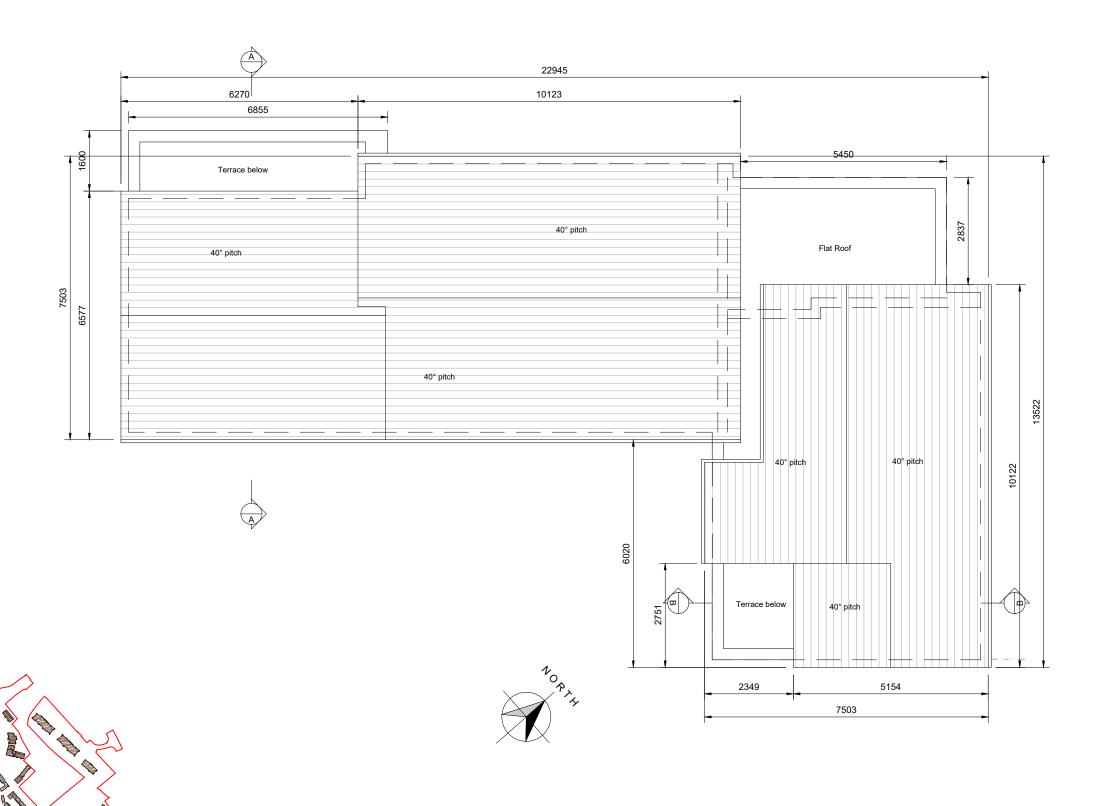

KEYPLAN

C This drawing is copyright.

- Do not scale this drawing.
- 2 Errors and omissions to be immediately notified to Architect.
- All dimensions to be checked on site.
   To be read with relevant Engineers drawings.

All dimensions in millimetres

| description                   | cad ref                                                 | 18:           |
|-------------------------------|---------------------------------------------------------|---------------|
| Corner Block CB5C             | ľ                                                       | 1828 CB5C-103 |
| Roof Plan                     | Lt18/1828 - Navan\03 - Planning - SHD app\Corner Blocks | C-103         |
|                               |                                                         |               |
| De